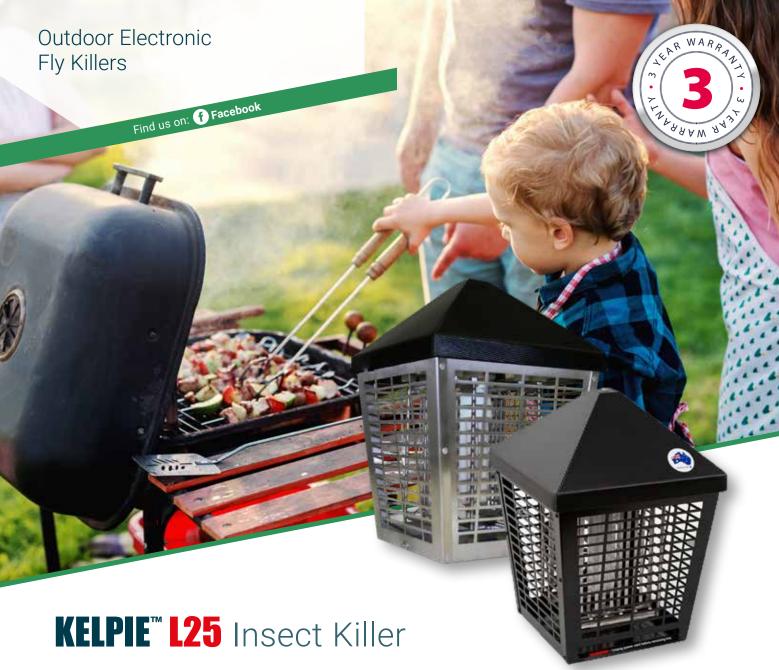

Obliteration of annoying flying insects is what we had in mind when this versatile outdoor model was first put into production.

The bespoke UV resistant ABS lid and solid metal basket are the perfect combination of materials to give you safety, piece of mind and longevity with this unit that delivers 360° attraction.

- · Splash resistant to liquid from all directions.
- All-around and environmentally responsible insect attraction with no pesticide and no risk of chemical resistance.

## **FINISH**

Stainless steel

Black